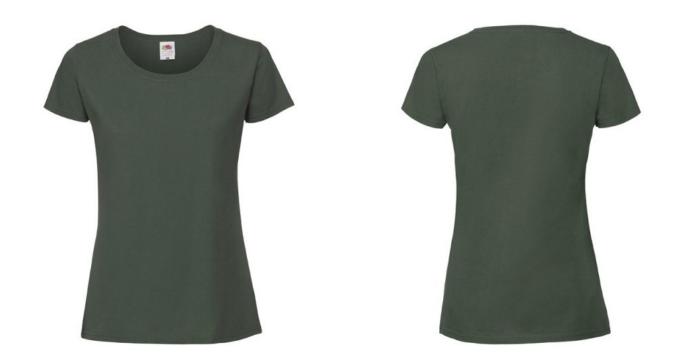

# FRUIT OF THE LOOM, LADIES ICONIC RINGSPUN PREMIUM T, WOMEN'S T-SHIRT, FOREST GREEN, L

### **Basic informations**

Size: L

Package: 72 Length: 60 Width: 39.5 Height: 30

Color: Dark green

Size: L

# **Specification**

Fruit of the Loom, Ladies Iconic Ringspun Premium T, women's T-shirt, forest green, L. Women's cotton T-shirt, made of 100% Iconic Ringspun cotton, 195gm / m2, soft feel under toes and on skin, slightly fitting collar, for washing up to 60 degrees, slightly strung modern cut. Branding: DTG, screen printing, flex, flock